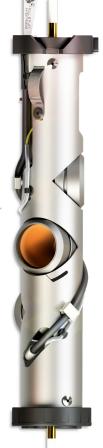

### Pull & Play<sup>™</sup> guns ship loaded and armed. Guns loaded with value. Perf faster at a better cost per run.

The Pull & Play™ Digital Hybrid Gen-2 (DH2) Gun System is built on the legacy Pre-Wired Complete (PWC) Gun System with millions of runs. The beauty of this next evolution system is the ability to offer it *loaded* & *armed*, delivered straight to your shop. Yellow Jacket is the only perforating gun manufacturer with the patented technology, approved by DOT and Transport Canada, for on-highway transportation.

#### **Solid Design**

- Next-Generation plunging gun contact connection on both ends of charge tube
- Dual ground springs provide direct ground path between addressable switch and gun body
- Compatible with any brand of switch and shaped charge
- Designed for ease of use remove the thread protector, remove the ballistic interrupter, and install the tandem sub.

#### More Reliable

- No ports in gun string
- · No wires between gun assemblies and mating subs
- · Assembled in factory setting
- Compatible with Yellow Jacket's exclusive Plug Shoot Firing Head and Direct Connect Sub
- Premium materials with full traceability qualified through comprehensive testing protocols
- · Oriented systems available

#### **Patent-Pending Ballistic Interrupt**

- The system is designed for the oilfield-proven Austin Powder A-140S Detonator
- The detonator is positioned for side initiation of the detonating cord and includes a ballistic interrupter for safe transport and handling prior to use