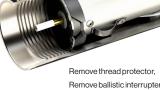

#### **Solid Design**

- Next-Generation plunging gun contact connection on both ends of charge tube
- Dual ground springs provide direct ground path between addressable switch and gun body
- Compatible with any brand of switch and shaped charge
- Designed for ease of use remove the thread protector, remove the ballistic interrupter, and install the tandem sub.

Remove ballistic interrupter

Ready to install tandem sub & next gun