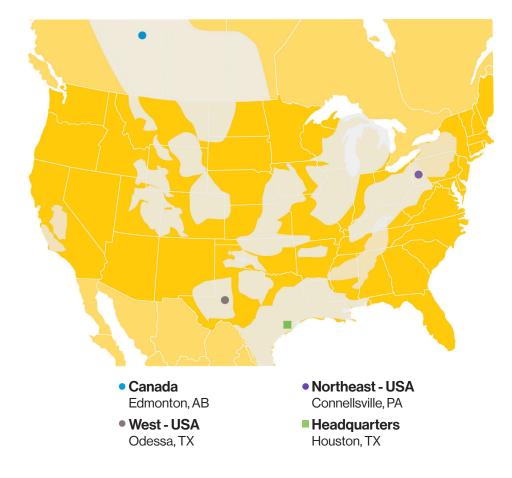

## Warehouse Locations | Convenient Distribution

When you need tools, you need them fast. Major U.S. and Canadian shale plays are served by the Yellow Jacket Oil Tools warehouses shown on the maps above and below.